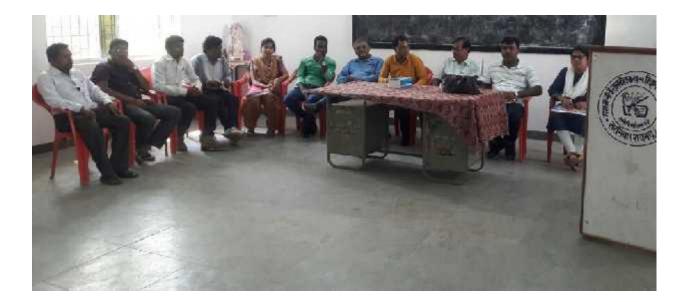

# WORKSHOP ON TAX CALCULATION

दिनांक 01 फरवरी 2020

นสมสมานในโปรงและสินาสสมาตินได้เป็นสายเลื่อนและ นอนิสตา

महाविद्यालय में अधिकारियों एवं कर्मचारियों को फरवरी माह के वेतन में आयकर चुकाना पड़ता है । महाविद्यालय में आयकर गणना को सुरामता से समझने के लिए IQAC हारा Workshop on Tax Calculation आयोजित किया गया है ।

### कार्यक्रम अनुसूची

|   | कार्यक्रम प्रारंभ                  | -     | 12:15 वर्जे |
|---|------------------------------------|-------|-------------|
|   | स्वागत                             |       | 12:20 वजे   |
| • | प्राचार्य डॉ.पी.सी. घृतलहरे        |       | 12:25 वजे   |
|   | द्वारा उद्वोधन                     |       |             |
| ٠ | वर्कशॉप की आवश्यकता पर             |       |             |
|   | श्री एम. के. साह IQAC              |       | 12:35 वज    |
|   | Co-ordinator का उद्बोधन            |       |             |
|   | प्रधम वक्ता डॉ. पी. एल. पटेल       |       | 12:45 यजे   |
|   | स. प्रा. राजनीति का उद्बोधन व प्रस | तुतिक | रण          |
|   | द्वितीय वक्ता श्री पी. के. चेतानी, | 70    | 01:15 बजे   |
|   | स. प्रा. वाणिज्य का उद्बोधन व प्रस | ततिक  | रण          |
|   | चर्चा एवं प्रश्नोलर                | -     | 01:45 वजे   |
|   | आभार ज्ञापन डॉ. आर. के. टण्डन      | 1     |             |
|   | स. प्रा. हिन्दी द्वारा             |       |             |