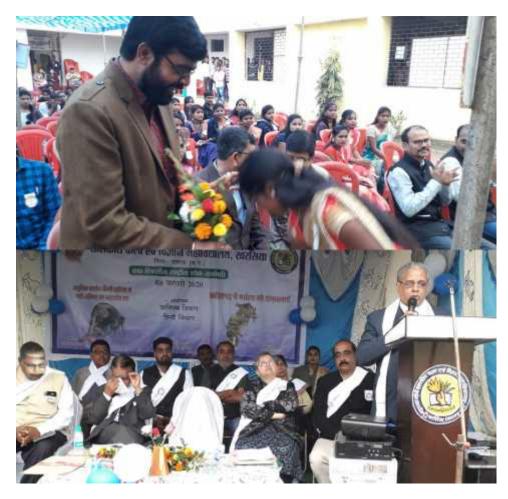

Certified that Professional Development Program and Administrative Training Program from 2016-17 to 2020-21 has been conducted in the college as per attached documents.

> Covernment Mahatma Gendhi P.G. College Kharsia, Dist.-Raigarh (C.G.)