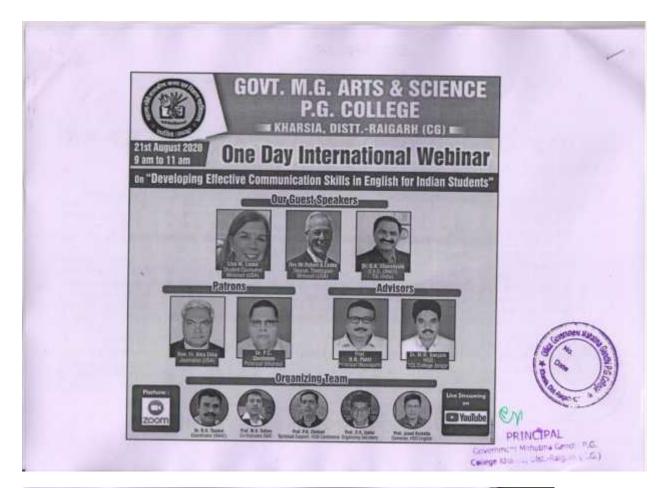

## शासकीय महात्मा गांधी स्नातकोत्तर महाविद्यालय खरसिया जिला–रायगढ (छ.ग.)

[Government Mahatma Gandhi P. G. College Kharsia, Distt.- Raigarh (C.G.)]

- W.

Website: www.mgcollegekharsia.in

Email : mggovtcollegekhs@gmail.com