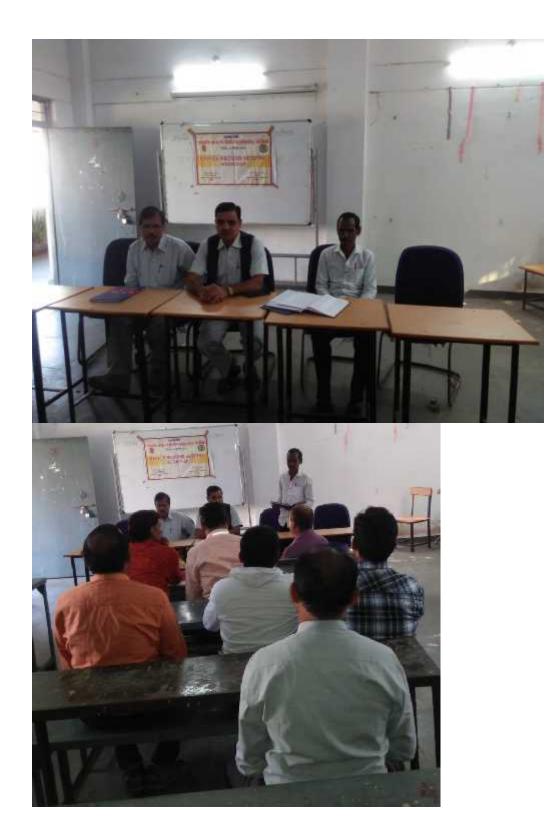

# WORKSHOP ON TAX CALCULATION

दिनांक 01 फरवरी 2020

นสมสมานในโปรงและสินาสสมาตินได้เป็นสายเลื่อนและ นอนิสตา

महाविद्यालय में अधिकारियों एवं कर्मचारियों को फरवरी माह के वेतन में आयकर चुकाना पड़ता है । महाविद्यालय में आयकर गणना को सुरामता से समझने के लिए IQAC हारा Workshop on Tax Calculation आयोजित किया गया है ।

### कार्यक्रम अनुसूची

|   | कार्यक्रम प्रारंभ                  | -     | 12:15 वर्जे |
|---|------------------------------------|-------|-------------|
|   | स्वागत                             |       | 12:20 वजे   |
| • | प्राचार्य डॉ.पी.सी. घृतलहरे        |       | 12:25 वजे   |
|   | द्वारा उद्वोधन                     |       |             |
| ٠ | वर्कशॉप की आवश्यकता पर             |       |             |
|   | श्री एम. के. साह IQAC              |       | 12:35 वज    |
|   | Co-ordinator का उद्बोधन            |       |             |
|   | प्रधम वक्ता डॉ. पी. एल. पटेल       |       | 12:45 यजे   |
|   | स. प्रा. राजनीति का उद्बोधन व प्रस | तुतिक | रण          |
|   | द्वितीय वक्ता श्री पी. के. चेतानी, | 70    | 01:15 बजे   |
|   | स. प्रा. वाणिज्य का उद्बोधन व प्रस | ततिक  | रण          |
|   | चर्चा एवं प्रश्नोलर                | -     | 01:45 वजे   |
|   | आभार ज्ञापन डॉ. आर. के. टण्डन      | 1     |             |
|   | स. प्रा. हिन्दी द्वारा             |       |             |