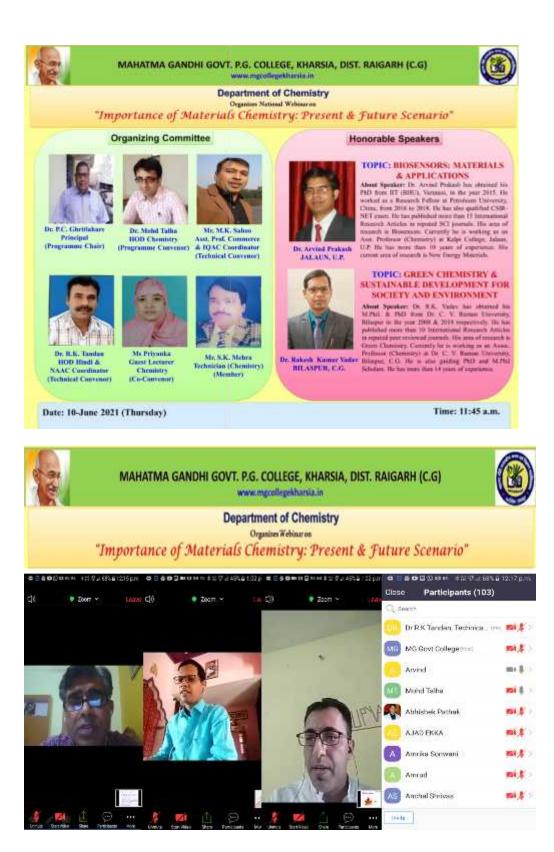

# WORKSHOP ON TAX CALCULATION

दिनांक 01 फरवरी 2020

นสมสมานในโปรงและสินาสสมาตินได้เป็นสายเลื่อนและ นอนิสตา

महाविद्यालय में अधिकारियों एवं कर्मचारियों को फरवरी माह के वेतन में आयकर चुकाना पड़ता है । महाविद्यालय में आयकर गणना को सुरामता से समझने के लिए IQAC हारा Workshop on Tax Calculation आयोजित किया गया है ।

### कार्यक्रम अनुसूची

|   | कार्यक्रम प्रारंभ                  | -     | 12:15 वर्जे |
|---|------------------------------------|-------|-------------|
|   | स्वागत                             |       | 12:20 वजे   |
| • | प्राचार्य डॉ.पी.सी. घृतलहरे        |       | 12:25 वजे   |
|   | द्वारा उद्वोधन                     |       |             |
| ٠ | वर्कशॉप की आवश्यकता पर             |       |             |
|   | श्री एम. के. साह IQAC              |       | 12:35 वज    |
|   | Co-ordinator का उद्बोधन            |       |             |
|   | प्रधम वक्ता डॉ. पी. एल. पटेल       |       | 12:45 यजे   |
|   | स. प्रा. राजनीति का उद्बोधन व प्रस | तुतिक | रण          |
|   | द्वितीय वक्ता श्री पी. के. चेतानी, | 70    | 01:15 बजे   |
|   | स. प्रा. वाणिज्य का उद्बोधन व प्रस | ततिक  | रण          |
|   | चर्चा एवं प्रश्नोलर                | -     | 01:45 वजे   |
|   | आभार ज्ञापन डॉ. आर. के. टण्डन      | 1     |             |
|   | स. प्रा. हिन्दी द्वारा             |       |             |