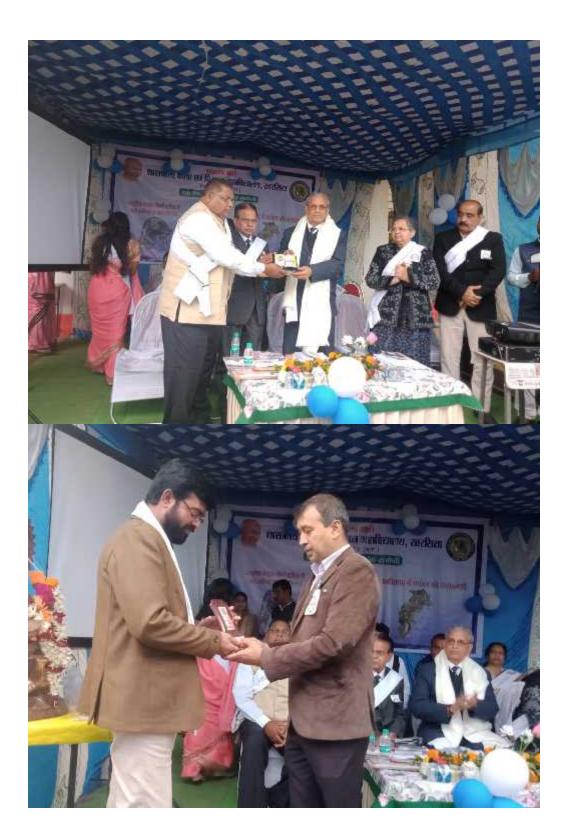

|
| Sh          |                                                 |
| G           | Server SIE 11 aug                               |
| 18          | TRANITE FRANK                                   |
| 100         | TRANUES PREMANTA                                |
|             | Select the He Select                            |
|             | 4                                               |
|             | and all                                         |
| - Alers     | man Carl                                        |
| Vice -      | Custor Deckel Germanic Manager                  |
| - Alter     | (Laten' Discus Principal                        |
| and Cr      | Contraction Contract Alexand Contract (C.G.)    |
| ALL PLAT    | Marson Marson                                   |







National Webinar in Chemistry on 10-06-2021













|                             | Full name of Participant with Class/Designa                                                                                                                                                                                                                                                                                                                |
|-----------------------------|---------------------------------------------------------------------------------------------------------------------------------------------------------------------------------------------------------------------------------------------------------------------------------------------------------------------------------------