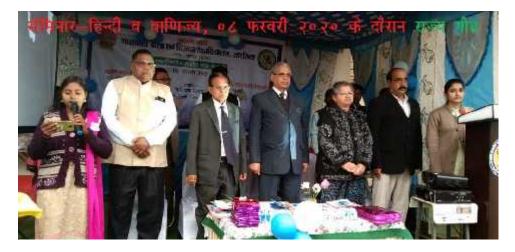

0 WR                |
| IQAC Co-ordinator भी परोप व           | हमार सार् का उत्योधन      |
| वर्कशीय के प्रथम वक्ता                | - 12.30 -1.00 <b>य</b> जे |
| हों, थीं, एल, पटेल, सहा, प्रा, राजनी  | ते का उट्योपन             |
| वर्वाणॉप को दितीय वक्ता               | - 1.60 - 1.30 वजे         |
| वो. पी.के. चेतानी, सहा. प्रा. वाणिज्य | का प्रस्तुतिकरण           |
| प्राचीत्मार                           | - 1.30 - 02.00 W          |
| भाष्यत ज्ञायन हों. आर. कें. टण्डन, र  | का पा किनी                |

#### क्तील पहुंचार स्टत्

शं. पी.मी. प्रमारत प्राचार्य एम IQAC अध्यक्ष महान्सा गांवी प्राप्त करना एमं प्रियान माग प्रहलिया कमा प्रभावी एवं IQAC सवन्यपक महत्व्य गांधी सास कल्प तथं विद्यान यह. दर्शनिय



### National Seminar in Hindi Department on 08-02-2020



State Song during Seminar



Book Vimochan on Seminar day





# ्डॉ. रमेश टण्डन की संपादित किताब का विमोचन

रायगढ़। महात्मा गांधी

शासकीय कला एवं विज्ञान महाविद्यालय खरसिया में 8 फरवरी को हिन्दी विभाग T: एवं वाणिज्य विभाग में राष्ट्रीय शोध-संगोधी E. का आयोजन किया गया। पिछले दो वर्षों ŧ में महिलाओं पर बढते अपराध, ì अनैतिकता, यौन शोषण व निर्भया को अभी तक पूर्ण न्याय नहीं मिल पाने, डॉ. đ प्रियंका रेड्री रेप-मर्डर जैसे अनेक घटनाओं से द्रवित होकर, साहित्यिक रीति से शोध करने के उद्देश्य से हिन्दी के विभागाध्यश्व ń डॉ. आरके टण्डन के संयोजन में ł 'आधुनिक कालीन हिन्दी साहित्य में नारी-अस्मिता का धरातलीय सच' विषय पर राष्ट्रीय शोध संगोधी का आयोजन किया गया। हिन्दी विभाग के द्वारा अकादमिक अतिथियों के स्वागत की नई परम्परा की π शुरूआत करते हुए समस्त अतिथियों का Π. 'हिन्दी विभाग, एमजी शा. महाविद्यालय खरसिया' मुद्रित श्वेत वसन (अल्