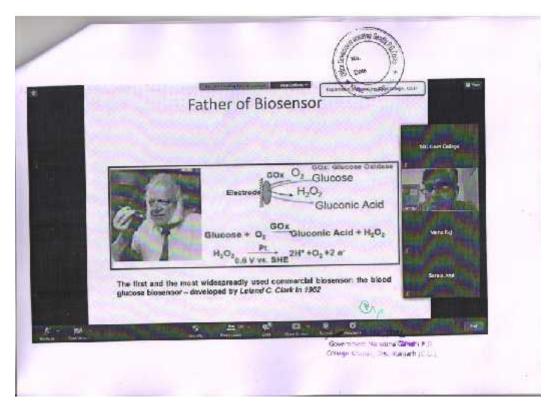

|
| G           | Server SIE 11 aug                               |
| 18          | TRANITE FRANK                                   |
| 100         | TRANUES PREMANTA                                |
|             | Select the He Select                            |
|             | 4                                               |
|             | and all                                         |
| - Alers     | man Carl                                        |
| Vice -      | Custor Deckel Germanic Manager                  |
| - Alter     | (Laten' Discus Principal                        |
| and Cr      | Contraction Contract Alexand Contract (C.G.)    |
| ALL PLAT    | Marson Marson                                   |







National Webinar in Chemistry on 10-06-2021













|                             | Full name of Participant with Class/Designa                                                                                                                                                                                                                                                                                                                |
|-----------------------------|------------------------------------------------------------------------------------------------------------------------------------------------------------------------------------------------------------------------------------------------------------------------------------------------------------------------------------------------------------|
|                             |