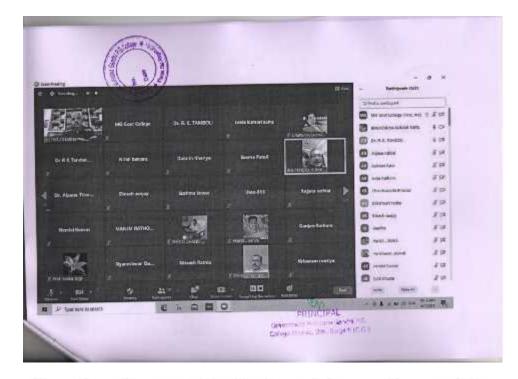

all invited grad speaker रे निषय मे (date) म्परत्वान के साम जिल्ला the log film PRINCIPAL CRA Teacher's Bignitianer PRINCIPAL emment Mahatma Gandhi P.G.

(124) JE MAY RO TAR condinator of the one ABIA ENVER And Juntary & arching a role and and the far and speaker, and with will well को चार्यताड आदित करते हुए कामना की Fredback Link Tes https:// docs. yoople - com/ fronts/d/ 1.05 e /1 FAIDALS - 2 UN = SU Ray Zi TOY SODE - PA YOUT YFY Enlig Pacially Ken YTy/ view form? Ve = lac = 0 & w = 1 & ftr = 0 & usp - mail - torm -link -t Guest 4 10-7 Orlege Shift. 2.7 Shadeuts Faran 218 12.11 a that S Jon - M CAR CO-CRONATOR Participation Generation (C.G.) 1 31-00×-F#2 1:20 Assigstel. they Colucia PRINCIPAL Government Mahatma Gandhi P.G. 10-alege Khaisia, Disc-Ralgarti (C.G.) protondal . PRINCIPAL 





### विश्व पर्यावरण दिवस पर खरसिया में राष्ट्रीय संगोष्ठी सह कार्यशाला आयोजित प्स दुवे ने समग्रता

तराज क्रांकटरवाल पारिस्थरिकी सतुलन, जेव विभिन्नता और पश्चनिरण संख्या-संघर्षन" निषग पर शामलीग पतातमा राभी सातकोत्तर महालिदालय खासिका 重 जीनलाइन राष्ट्रीय शोध-रांधेळे सत जार्थरात्व का आयोजन दिनांक ६५ जून २०२१ को किया गया। सिद्ध प्रतांसरण दिवस ने अन्वरूत पा पाणी विद्यन लनस्यति विज्ञात धूल क्रिन्द विभाग के रूपुत्त चर्नातन में आईवजूएसी ने इस समोधे की कराते हुए पर्यावरण के प्रति बुध'त्तत- निमा। निधि गरेल के धार राज्य गोल प्रस्तुति रूरात सला जोगी विभागायध प्राणी सास्त ने संगोधे के उद्देश्य के जरे में बताया। प्राचार्य छँ० में सं घुवताहरे ने समसा अतिवि बरहाओं का स्थापत विज्ञा। सरला जोगों, डॉ० रवेश रण्डन, मनोत साह ए के पटल



मदेल प्रान्तवं चलागढ मे प्रवृद्धिक य पेपर जेग पर प्रतिचय का माग्रथंग काले हुए