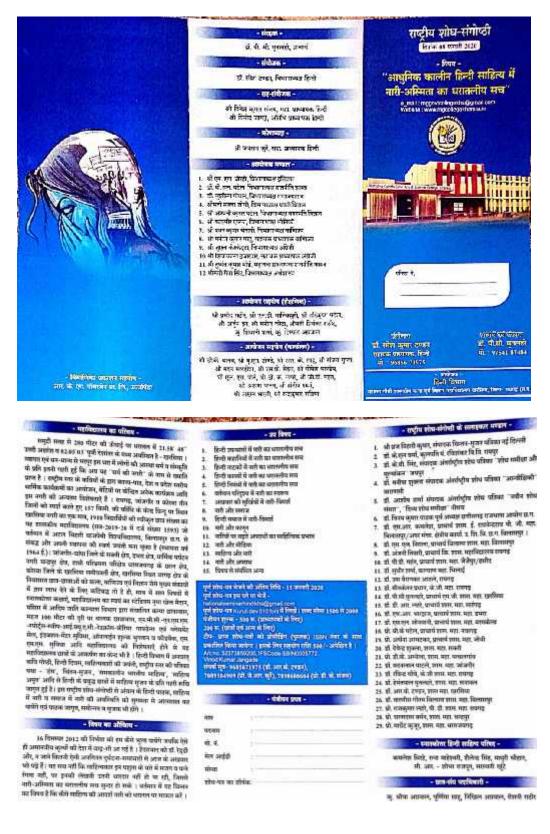

यकता पर              | - 12.20 WR                |
| IQAC Co-ordinator भी परोप व           | हमार सार् का उत्योधन      |
| वर्कशीय के प्रथम वक्ता                | - 12.30 -1.00 <b>य</b> जे |
| हों, थीं, एल, पटेल, सहा, प्रा, राजनी  | ते का उट्योपन             |
| वर्वाणॉप को दितीय वक्ता               | - 1.60 - 1.30 वजे         |
| वो. पी.के. चेतानी, सहा. प्रा. वाणिज्य | का प्रस्तुतिकरण           |
| प्राचीत्मार                           | - 1.30 - 02.00 W          |
| भाष्यत ज्ञायन हों. आर. कें. टण्डन, र  | का पा किनी                |

#### क्तील पहुंचार स्टत्

शं. पी.मी. प्रमारत प्राचार्य एम IQAC अध्यक्ष महान्सा गांवी प्राप्त करना एमं प्रियान माग प्रहलिया कमा प्रभावी एवं IQAC सवन्यपक महत्व्य गांधी सास कल्प तथं विद्यान यह. दर्शनिय



### National Seminar in Hindi Department on 08-02-2020



State Song during Seminar



Book Vimochan on Seminar day





# ्डॉ. रमेश टण्डन की संपादित किताब का विमोचन

रायगढ़। महात्मा गांधी

शासकीय कला एवं विज्ञान महाविद्यालय खरसिया में 8 फरवरी को हिन्दी विभाग T: एवं वाणिज्य विभाग में राष्ट्रीय शोध-संगोधी E. का आयोजन किया गया। पिछले दो वर्षों ŧ में महिलाओं पर बढते अपराध, ì अनैतिकता, यौन शोषण व निर्भया को अभी तक पूर्ण न्याय नहीं मिल पाने, डॉ. đ प्रियंका रेड्री रेप-मर्डर जैसे अनेक घटनाओं से द्रवित होकर, साहित्यिक रीति से शोध करने के उद्देश्य से हिन्दी के विभागाध्यश्व ń डॉ. आरके टण्डन के संयोजन में ł 'आधुनिक कालीन हिन्दी साहित्य में नारी-अस्मिता का धरातलीय सच' विषय पर राष्ट्रीय शोध संगोधी का आयोजन किया गया। हिन्दी विभाग के द्वारा अकादमिक अतिथियों के स्वागत की नई परम्परा की π शुरूआत करते हुए समस्त अतिथियों का Π. 'हिन्दी विभाग, एमजी शा. महाविद्यालय ख