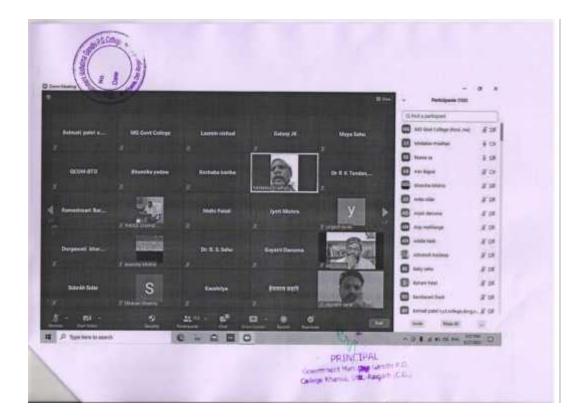

Certified that Professional Development Program and Administrative Training Program from 2016-17 to 2020-21 has been conducted in the college as per attached documents.

> Covernment Mahatma Gendhi P.G. College Kharsia, Dist.-Raigarh (C.G.)