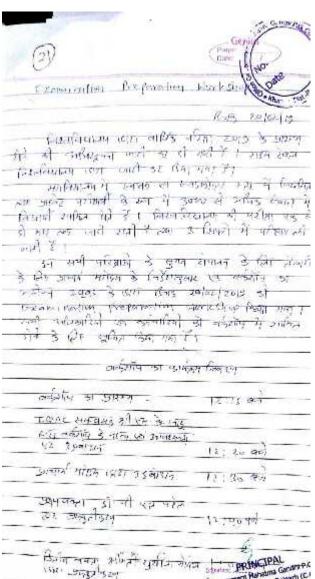

# WORKSHOP ON TAX CALCULATION

दिनांक 01 फरवरी 2020

นสมสมานในโปรงและสินาสสมาตินได้เป็นสายเลื่อนและ นอนิสตา

महाविद्यालय में अधिकारियों एवं कर्मचारियों को फरवरी माह के वेतन में आयकर चुकाना पड़ता है । महाविद्यालय में आयकर गणना को सुरामता से समझने के लिए IQAC हारा Workshop on Tax Calculation आयोजित किया गया है ।

### कार्यक्रम अनुसूची

|   | कार्यक्रम प्रारंभ                  | -     | 12:15 वर्जे |
|---|------------------------------------|-------|-------------|
|   | स्वागत                             |       | 12:20 वजे   |
| • | प्राचार्य डॉ.पी.सी. घृतलहरे        |       | 12:25 वजे   |
|   | द्वारा उद्वोधन                     |       |             |
| ٠ | वर्कशॉप की आवश्यकता पर             |       |             |
|   | श्री एम. के. साह IQAC              |       | 12:35 वज    |
|   | Co-ordinator का उद्बोधन            |       |             |
|   | प्रधम वक्ता डॉ. पी. एल. पटेल       |       | 12:45 यजे   |
|   | स. प्रा. राजनीति का उद्बोधन व प्रस | तुतिक | रण          |
|   | द्वितीय वक्ता श्री पी. के. चेतानी, | 70    | 01:15 बजे   |
|   | स. प्रा. वाणिज्य का उद्बोधन व प्रस | ततिक  | रण          |
|   | चर्चा एवं प्रश्नोलर                | -     | 01:45 वजे   |
|   | आभार ज्ञापन डॉ. आर. के. टण्डन      | 1     |             |
|   | स. प्रा. हिन्दी द्वारा             |       |             |