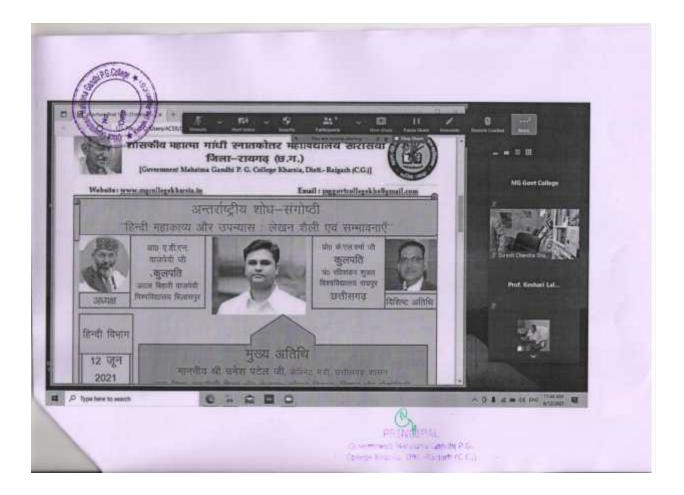

## शासकीय महात्मा गांधी स्नातकोत्तर महाविद्यालय खरसिया जिला–रायगढ (छ.ग.)

[Government Mahatma Gandhi P. G. College Kharsia, Distt.- Raigarh (C.G.)]

- W.

Website: www.mgcollegekharsia.in

Email : mggovtcollegekhs@gmail.com