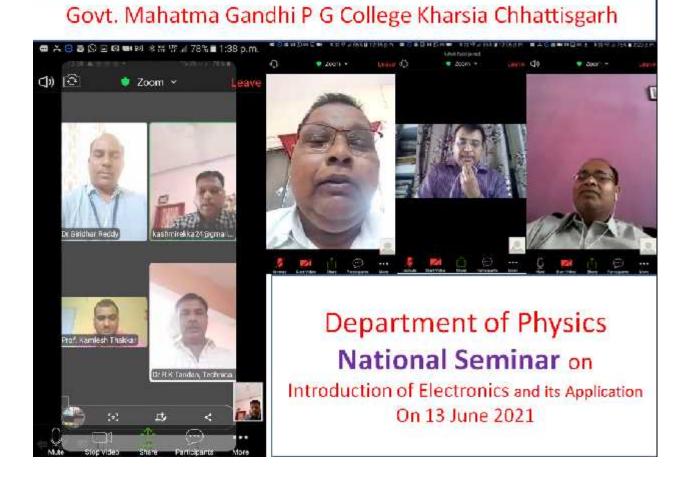

. Teacher's Signature

G. http: Ravish 147 The set of waves distance any us allering 2.1 MSia, D आसार जापन ही एल एस फोर्न जी ने रहेका 19AR & 27 मीही सहमारे। लया श्रोत्याहर रेटना के Truell 9 AE ATHAN ENTRA FAIT 19AC CO-Ordinates Mr. Mk Salus & webmar & Eupostance 2-12-20 ofwebring the stated that 1BK meeter a chillent of all Feedback link -5 https:// docs grogle . com /forms/d/e/ 1. FAIPALS FEILAW 7WRZCSMATCAFA iv MPRKO9 my P2 mAly TH 2017 Xa UX 8 HICH 0 Eq/viewform 3 0 & c = 0 x a w = 1 = flr Elist =0 & usp = mail - form - link Arthon HOD 94 Parti cipanto -2 yunt speaker) Deech ar h 123 mappen-Sc Cellege cetronics. 21124400 IGAC CO- ORDINATOR Government Mahatma Gandhi P.G. PRINCIPAL Mandan Thakkar Bilan emment Mahatma Gandhi P.G. ge Kharsia, Dist.-Raigarh (C.G.) Teacher's Signature









# भौतिकी विभाग में इलेक्ट्रॉनिक्स विषय पर राष्ट्रीय शोध संगोष्ठी

खरसिया में मात्र एक माह में सात संगोष्ठियाँ

## डॉ० रमेश टण्डन एवं मनोज साहू की सक्रियता से सभी संगोष्ठियाँ सम्पन्न

#### रायगढ्@किरणदूत

इन दिनों लॉक डाउन में खरसिया स्थित सरकारी महाविद्यालय छात्रों के ऑनलाईन अध्यापन के मध्य शोध आधारित ऑनलाईन कार्यंक्रमों को अधिक महत्व देते हुए 18 मई 2021 से लगातार शोध संगोष्ठियाँ कर रहा है। शिक्षकों एवं कर्मचारियों के लिए विकास कार्यऋम तो हुए ही, कई विभागों में राष्ट्रीय एवं अन्तर्राष्ट्रीय शोध संगोष्ठी भी आयोजित किए गए। हिन्दी, पर्यावरण, रसायन, भौतिकी सहित कई विभागों में 7 संगोष्ठियाँ एवं कार्यक्रम सफलतापुर्वक सम्पन्न हुए। इसके अतिरिक्त छात्रों को फीडबैक तथा ऑनलाईन परीक्षा पद्धति की



जानकारी देने के लिए कक्षावार कई कार्यशालाएँ आयोजित किए गए। इन सभी संगोष्ठियों, कार्यक्रमों एवं कार्यशा