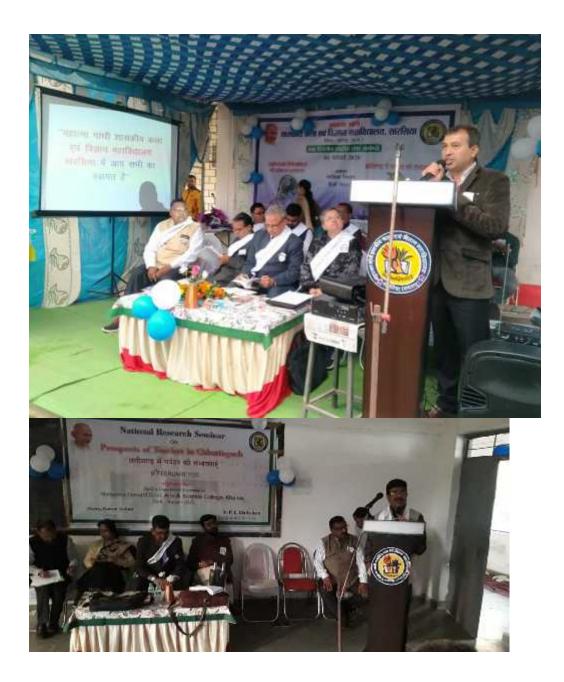

|
| Sh          |                                                 |
| G           | Server SIE 11 aug                               |
| 18          | TRANITE FRANK                                   |
| 100         | TRANUES PREMANTA                                |
|             | Select the He Select                            |
|             | 4                                               |
|             | and all                                         |
| - Alers     | man Carl                                        |
| Vice -      | Custor Deckel Germanic Manager                  |
| - Alter     | (Laten' Discus Principal                        |
| and Cr      | Contraction Contract Alexand Contract (C.G.)    |
| ALL PLAT    | Marson Marson                                   |







National Webinar in Chemistry on 10-06-2021













|                             | Full name of Participant with Class/Designa                                                                                                                                                                                                                                                                                                                |
|-----------------------------|-------------------------------------------------------------------------------------------------------------------------------------------------------------------------------------------------------------------------------------------------------------------------------------------------------------------------------------