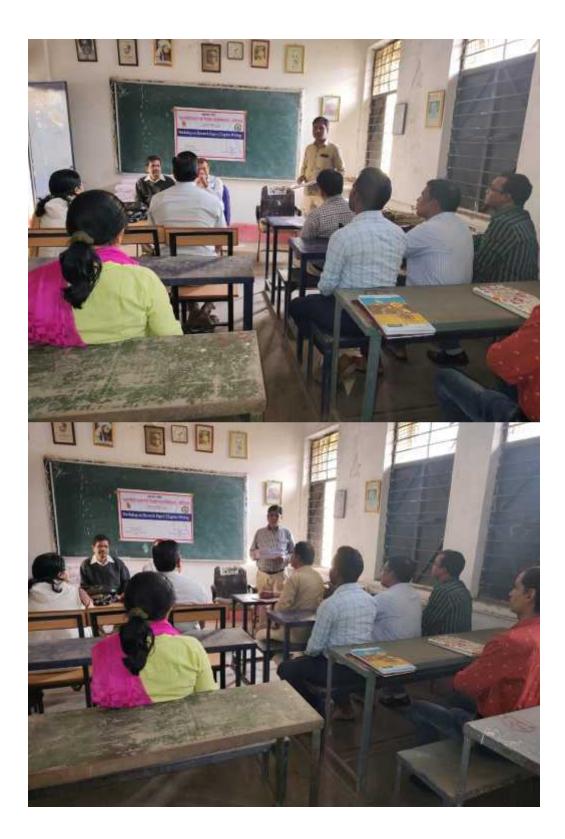

# WORKSHOP ON TAX CALCULATION

दिनांक 01 फरवरी 2020

นสมสมานในโปรงและสินาสสมาตินได้เป็นสายเลื่อนและ นอนิสตา

महाविद्यालय में अधिकारियों एवं कर्मचारियों को फरवरी माह के वेतन में आयकर चुकाना पड़ता है । महाविद्यालय में आयकर गणना को सुरामता से समझने के लिए IQAC हारा Workshop on Tax Calculation आयोजित किया गया है ।

### कार्यक्रम अनुसूची

|   | कार्यक्रम प्रारंभ                  | -     | 12:15 वर्जे |
|---|------------------------------------|-------|-------------|
|   | स्वागत                             |       | 12:20 वजे   |
| • | प्राचार्य डॉ.पी.सी. घृतलहरे        |       | 12:25 वजे   |
|   | द्वारा उद्वोधन                     |       |             |
| ٠ | वर्कशॉप की आवश्यकता पर             |       |             |
|   | श्री एम. के. साह IQAC              |       | 12:35 वज    |
|   | Co-ordinator का उद्बोधन            |       |             |
|   | प्रधम वक्ता डॉ. पी. एल. पटेल       |       | 12:45 यजे   |
|   | स. प्रा. राजनीति का उद्बोधन व प्रस | तुतिक | रण          |
|   | द्वितीय वक्ता श्री पी. के. चेतानी, | 70    | 01:15 बजे   |
|   | स. प्रा. वाणिज्य का उद्बोधन व प्रस | ततिक  | रण          |
|   | चर्चा एवं प्रश्नोलर                | -     | 01:45 वजे   |
|   | आभार ज्ञापन डॉ. आर. के. टण्डन      | 1     |             |
|   | स. प्रा. हिन्दी द्वारा             |       |             |