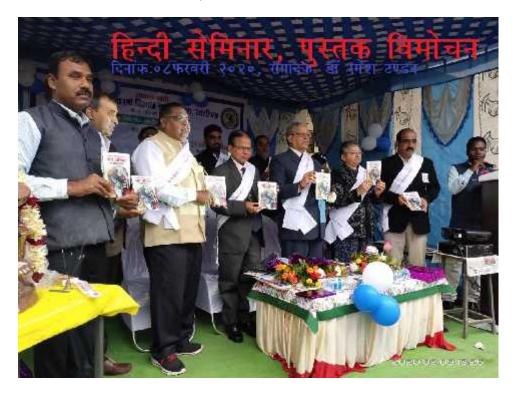

# WORKSHOP ON TAX CALCULATION

दिनांक 01 फरवरी 2020

นสมสมานในโปรงและสินาสสมาตินได้เป็นสายเลื่อนและ นอนิสตา

महाविद्यालय में अधिकारियों एवं कर्मचारियों को फरवरी माह के वेतन में आयकर चुकाना पड़ता है । महाविद्यालय में आयकर गणना को सुरामता से समझने के लिए IQAC हारा Workshop on Tax Calculation आयोजित किया गया है ।