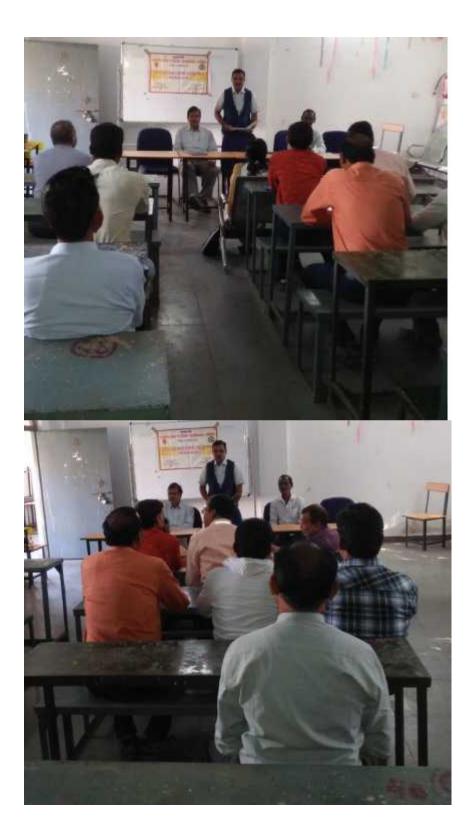

# WORKSHOP ON TAX CALCULATION

दिनांक 01 फरवरी 2020

นสมสมานในโปรงและสินาสสมาตินได้เป็นสายเลื่อนและ นอนิสตา

महाविद्यालय में अधिकारियों एवं कर्मचारियों को फरवरी माह के वेतन में आयकर चुकाना पड़ता है । महाविद्यालय में आयकर गणना को सुरामता से समझने के लिए IQAC हारा Workshop on Tax Calculation आयोजित किया गया है ।

### कार्यक्रम अनुसूची

|   | कार्यक्रम प्रारंभ                  | -     | 12:15 वर्जे |
|---|------------------------------------|-------|-------------|
|   | स्वागत                             |       | 12:20 वजे   |
| • | प्राचार्य डॉ.पी.सी. घृतलहरे        |       | 12:25 वजे   |
|   | द्वारा उद्वोधन                     |       |             |
| ٠ | वर्कशॉप की आवश्यकता पर             |       |             |
|   | श्री एम. के. साह IQAC              |       | 12:35 वज    |
|   | Co-ordinator का उद्बोधन            |       |             |
|   | प्रधम वक्ता डॉ. पी. एल. पटेल       |       | 12:45 यजे   |
|   | स. प्रा. राजनीति का उद्बोधन व प्रस | तुतिक | रण          |
|   | द्वितीय वक्ता श्री पी. के. चेतानी, | 70    | 01:15 बजे   |
|   | स. प्रा. वाणिज्य का उद्बोधन व प्रस | ततिक  | रण          |
|   | चर्चा एवं प्रश्नोलर                | -     | 01:45 वजे   |
|   | आभार ज्ञापन डॉ. आर. के. टण्डन      | 1     |             |
|   | स. प्रा. हिन्दी द्वारा             |       |             |