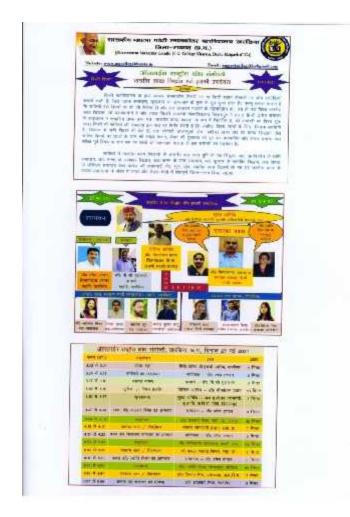

# WORKSHOP ON TAX CALCULATION

दिनांक 01 फरवरी 2020

นสมสมานในโปรงและสินาสสมาตินได้เป็นสายเลื่อนและ นอนิสตา

महाविद्यालय में अधिकारियों एवं कर्मचारियों को फरवरी माह के वेतन में आयकर चुकाना पड़ता है । महाविद्यालय में आयकर गणना को सुरामता से समझने के लिए IQAC हारा Workshop on Tax Calculation आयोजित किया गया है ।

### कार्यक्रम अनुसूची

|   | कार्यक्रम प्रारंभ                  | -     | 12:15 वर्जे |
|---|------------------------------------|-------|-------------|
|   | स्वागत                             |       | 12:20 वजे   |
| • | प्राचार्य डॉ.पी.सी. घृतलहरे        |       | 12:25 वजे   |
|   | द्वारा उद्वोधन                     |       |             |
| ٠ | वर्कशॉप की आवश्यकता पर             |       |             |
|   | श्री एम. के. साह IQAC              |       | 12:35 वज    |
|   | Co-ordinator का उद्बोधन            |       |             |
|   | प्रधम वक्ता डॉ. पी. एल. पटेल       |       | 12:45 यजे   |
|   | स. प्रा. राजनीति का उद्बोधन व प्रस | तुतिक | रण          |
|   | द्वितीय वक्ता श्री पी. के. चेतानी, | 70    | 01:15 बजे   |
|   | स. प्रा. वाणिज्य का उद्बोधन व प्रस | ततिक  | रण          |
|   | चर्चा एवं प्रश्नोलर                | -     | 01:45 वजे   |
|   | आभार ज्ञापन डॉ. आर. के. टण्डन      | 1     |             |
|   | स. प्रा. हिन्दी द्वारा             |       |             |