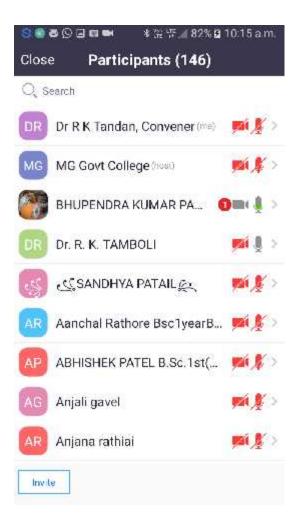

# WORKSHOP ON TAX CALCULATION

दिनांक 01 फरवरी 2020

นสมสมานในโปรงและสินาสสมาตินได้เป็นสายเลื่อนและ นอนิสตา

महाविद्यालय में अधिकारियों एवं कर्मचारियों को फरवरी माह के वेतन में आयकर चुकाना पड़ता है । महाविद्यालय में आयकर गणना को सुरामता से समझने के लिए IQAC हारा Workshop on Tax Calculation आयोजित किया गया है ।

### कार्यक्रम अनुसूची

|   | कार्यक्रम प्रारंभ                  | -     | 12:15 वर्जे |
|---|------------------------------------|-------|-------------|
|   | स्वागत                             |       | 12:20 वजे   |
| • | प्राचार्य डॉ.पी.सी. घृतलहरे        |       | 12:25 वजे   |
|   | द्वारा उद्वोधन                     |       |             |
| ٠ | वर्कशॉप की आवश्यकता पर             |       |             |
|   | श्री एम. के. साह IQAC              |       | 12:35 वज    |
|   | Co-ordinator का उद्बोधन            |       |             |
|   | प्रधम वक्ता डॉ. पी. एल. पटेल       |       | 12:45 यजे   |
|   | स. प्रा. राजनीति का उद्बोधन व प्रस | तुतिक | रण          |
|   | द्वितीय वक्ता श्री पी. के. चेतानी, | 70    | 01:15 बजे   |
|   | स. प्रा. वाणिज्य का उद्बोधन व प्रस | ततिक  | रण          |
|   | चर्चा एवं प्रश्नोलर                | -     | 01:45 वजे   |
|   | आभार ज्ञापन डॉ. आर. के. टण्डन      | 1     |             |
|   | स. प्रा. हिन्दी द्वारा             |       |             |