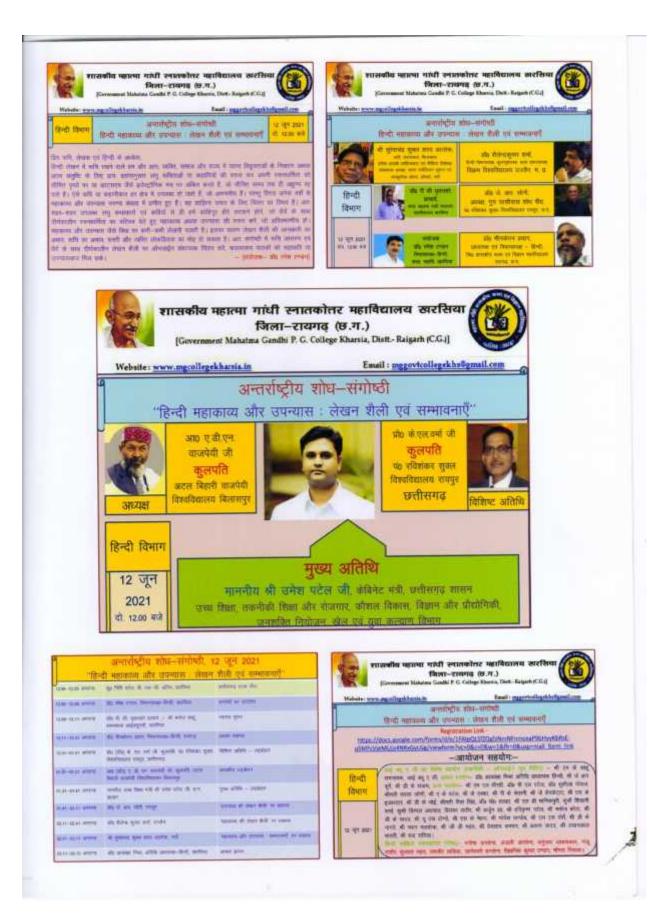

अंतरोज्हीप बोध संजोगी में डा ने आर योगी Gastin साहित्यार डा मेटेक हमार रामो जी, डा युरेवयेंद्र शुक्ला आलोक जी में हिजी महाकाज्य मीर उपन्यास Alar -लेखन मेली हवे लक्सावनाह एर विडसप्रना UT. तक्तव्यो से मन में क्लांगर मुद्रे अन्यप्रतियानियो 24 के आख्याहेन कर छना। इस मय के अनेक 274 746 249 27 38 249 महमें आमादप्रकीन डा जाकाइसा मिझा की है 1 -41 315) 530 HIL STAR Ador gAgAz 2931 :- Feedback Formulink notes 1/1 docs, juste com/ toms / d/e/ SFAIPALSF Zgisjit E14 JUUCe xg 2DBE SXSWILILAD ZELETMO WWNSEEN Sa liew form? Ve = 0 & c = 0 & w = 1 eftred Eusp = moil - form - link Pasticipent - 138 ege Kharsia, Dist.-Raigarh (C.G.) Government Mahatma Gandhi P.G. Government Manatima Gandhi P.G. Government Manatima Gandhi P.G. 277ATC PRINCIPAL Amdan Beptel. Covernment Manatine Gandhi P.C Teacher's Signature





| 19921, 10:18 AM   | (41) WhitesApp